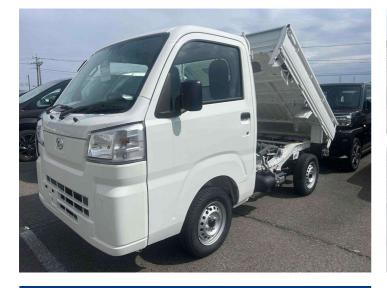

## 2024 Daihatsu Hijet TRUCK LOW DUMP SA3

\$25,950

NOW Money your way

ASSURANT

Body Style

Odometer 5 km

Engine

660 cc

4 star safety rating

Based on 2024 VSRR rating

Ute

Reg No. Ext Colour White History CO2 Emissions **★★★★**☆ 147 grams/km

Energy Economy

★ ★ ☆ ☆ ☆ ☆

Cost per year is an estimate based on petrol price of \$2.80 per litre and an average distance of 14000 km. **Emissions and Energy Economy** figures standardised to 3P WLTP.